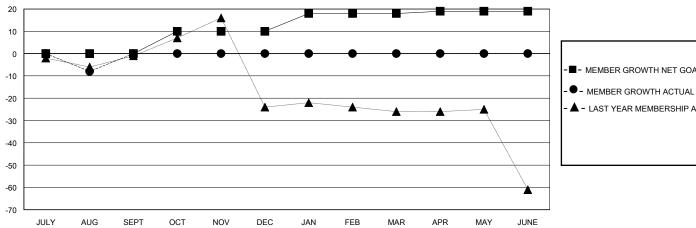

### GOALS AND ACTUAL MEMBERS CUMULATIVE

| ■- | MEMBER | GROWTH | NET | GOAL |
|----|--------|--------|-----|------|
| _  |        |        |     | 00,1 |

- LAST YEAR MEMBERSHIP ACTUAL

| DROPPED CLUBS: 0 |    |
|------------------|----|
| DROPPED MEMBERS  |    |
| DECEASED         | 0  |
| CLUB CANCELLED   | 0  |
| OTHER            | 26 |
| TOTAL            | 26 |

#### **LOCATION WASHINGTON** GMT: **GMT CA**

| Clubs                 |               |           |               | Members               |                        |                         |                                                    |
|-----------------------|---------------|-----------|---------------|-----------------------|------------------------|-------------------------|----------------------------------------------------|
| RESULTS FOR 2024-2025 |               |           |               | RESULTS FOR 2024-2025 |                        |                         |                                                    |
| QUARTER               | NEW CLUB GOAL | NEW CLUBS | DROPPED CLUBS | QUARTER MEMB          | SER GROWTH NET<br>GOAL | MEMBER GROWTH<br>ACTUAL | DROPPED<br>MEMBERS ACTUAL<br>(including transfers) |
| JULY/AUG/SEPT         | 1             | 0         | 0             | JULY/AUG/SEPT         | 0                      | 31                      | 26                                                 |
| OCT/NOV/DEC           | 0             | 0         | 0             | OCT/NOV/DEC           | 10                     | 0                       | 0                                                  |
| JAN/FEB/MAR           | 0             | 0         | 0             | JAN/FEB/MAR           | 8                      | 0                       | 0                                                  |
| APR/MAY/JUNE          | 1             | 0         | 0             | APR/MAY/JUNE          | 1                      | 0                       | 0                                                  |