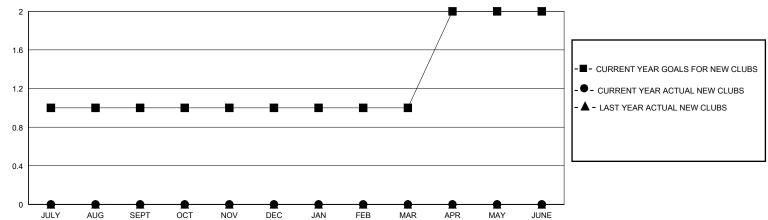

## GOALS AND ACTUAL NEW CLUBS CUMULATIVE

#### **LOCATION WASHINGTON** GMT: **GMT CA**

| Clubs                 |               |           |               | Members               |                        |                         |                                                    |
|-----------------------|---------------|-----------|---------------|-----------------------|------------------------|-------------------------|----------------------------------------------------|
| RESULTS FOR 2024-2025 |               |           |               | RESULTS FOR 2024-2025 |                        |                         |                                                    |
| QUARTER               | NEW CLUB GOAL | NEW CLUBS | DROPPED CLUBS | QUARTER MEMB          | SER GROWTH NET<br>GOAL | MEMBER GROWTH<br>ACTUAL | DROPPED<br>MEMBERS ACTUAL<br>(including transfers) |
| JULY/AUG/SEPT         | 1             | 0         | 0             | JULY/AUG/SEPT         | 0                      | 31                      | 26                                                 |
| OCT/NOV/DEC           | 0             | 0         | 0             | OCT/NOV/DEC           | 10                     | 0                       | 0                                                  |
| JAN/FEB/MAR           | 0             | 0         | 0             | JAN/FEB/MAR           | 8                      | 0                       | 0                                                  |
| APR/MAY/JUNE          | 1             | 0         | 0             | APR/MAY/JUNE          | 1                      | 0                       | 0                                                  |